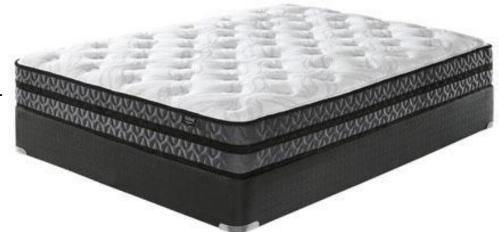

### 8 Innerspring

M587 Series

- 4-way Stretch Knit Cover for Comfort & Durability
- High Density Quilt Foam for Personalized Support & Comfort
- Firming Support Pad for Stability
- Bonnell Coil Unit for Increased Support
- Support Pad for Stability