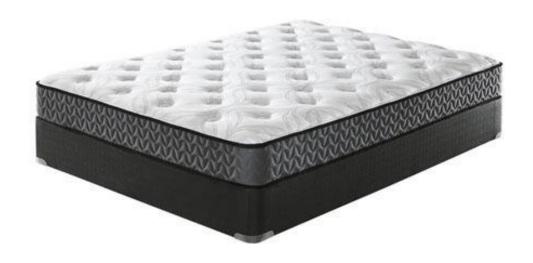

### 8 Innerspring

M587 Series

- 4-way Stretch Knit Cover for Comfort & Durability
- High Density Quilt Foam for Personalized Support & Comfort
- Firming Support Pad for Stability
- Bonnell Coil Unit for Increased Support
- Support Pad for Stability