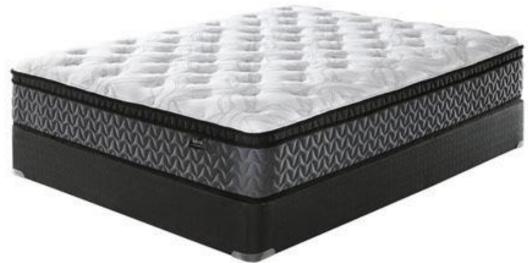

### 8 Innerspring

M587 Series

- 4-way Stretch Knit Cover for Comfort & Durability
- High Density Quilt Foam for Personalized Support & Comfort
- Firming Support Pad for Stability
- Bonnell Coil Unit for Increased Support
- Support Pad for Stability