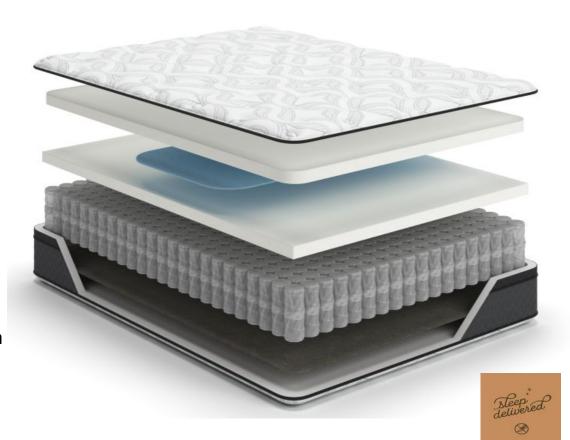

### 8 Innerspring

M587 Series

- 4-way Stretch Knit Cover for Comfort & Durability
- High Density Quilt Foam for Personalized Support & Comfort
- Firming Support Pad for Stability
- Bonnell Coil Unit for Increased Support
- Support Pad for Stability

#### **Coil Counts:**

Twin – 216 Full – 312 Queen – 390 King - 486 Cal King – 494