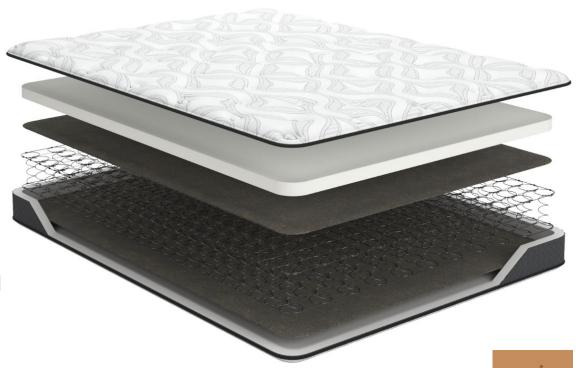

### 8 Innerspring

M587 Series

- 4-way Stretch Knit Cover for Comfort & Durability
- High Density Quilt Foam for Personalized Support & Comfort
- Firming Support Pad for Stability
- Bonnell Coil Unit for Increased Support
- Support Pad for Stability