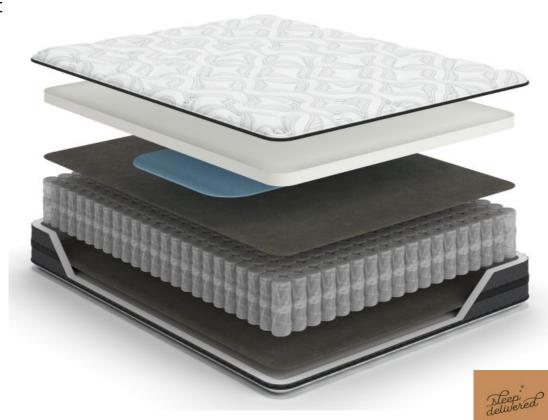

M589 Series

- 4-way Stretch Knit Cover for Comfort
   & Durability
- High Density Quilt Foam for Personalized Support & Comfort
- High Density Gel Memory Foam for <u>Lumbar</u> Support
- Firming Support Pad for Stability
- Power Packed Wrapped Coil Unit with Ashley Edge to Minimize Motion Transfer & Increase Support
- Support Pad for Stability

#### **Coil Counts:**

Twin – 360 Full – 528 Queen – 680 King – 805 Cal King - 823

M589 Series

peak

**© 11** ↑

- 4-way Stretch Knit Cover for Comfort
   & Durability
- High Density Quilt Foam for Personalized Support & Comfort
- High Density Gel Memory Foam for <u>Lumbar</u> Support
- Firming Support Pad for Stability
- Power Packed Wrapped Coil Unit with Ashley Edge to Minimize Motion Transfer & Increase Support
- Support Pad for Stability